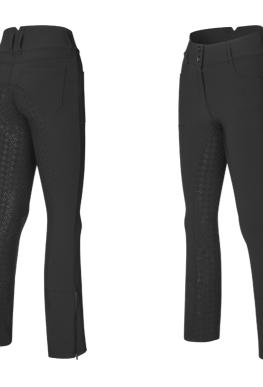

## **EQKL**FREJA LADIES JODPHUR BREECHES SUMMER

### Peerless Fashion and Function for Today's Equestrian

Redefine your riding experience with the EQUES KINGSLAND Freja Ladies Jodhpur Breeches, expertly crafted to deliver unparalleled comfort, functionality, and elegance. Perfectly suited for summer rides, these breeches are a must-have for equestrians who demand both style and performance.

## **KEY FEATURES**

- ${\it I\!I}$  Front and Back Pockets: Strategically placed pockets offer convenient storage for small essentials like keys or gloves.
- ${\it I\!I}$  Dedicated Phone Pocket: A specially designed pocket ensures your phone stays secure and within easy reach.
- H Foot Straps: Adjustable foot straps keep the breeches perfectly in place, enhancing comfort and preventing ride-up during movement.
- // Available in Two Lengths: Choose between regular and long lengths to achieve the perfect fit for your needs.
- *II* Full Grip Silicone with Logo Pattern: The innovative full grip silicone provides exceptional stability and control in the saddle, giving you the confidence to perform at your best.

### **SIZES**

SIZE: 34R-46R, 34L-46L

### MATERIAL: OUTSHELL: 81% NYLON, 19% ELASTANE

#### LINING: 80% POLYESTER, 20% ELASTANE

Where Functionality Meets Elegance

The EQUES KINGSLAND Ladies Jodhpur Breeches are thoughtfully designed for the modern equestrian who values style as much as practicality. Whether you're training, competing, or enjoying a relaxed ride, these breeches deliver unmatched comfort and support while elevating your look with their sleek, sophisticated design.