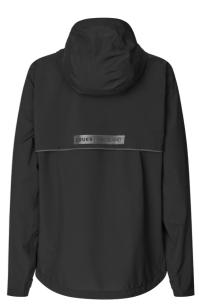

## EQKLSTORM **UNISEX WATERPROOF RAIN JACKET**

## **Exceptional Weather Protection with Everlasting Style**

Face the elements with confidence in the EQUES KINGSLAND Unisex Waterproof Rain Jacket, expertly crafted to deliver unmatched protection, comfort, and style. Designed for equestrian enthusiasts who demand performance in all conditions, this jacket ensures you stay dry and comfortable, rain or shine.

## **KEY FEATURES**

- // With a superior 10,000 mm waterproof rating and 10,000 g/ m<sup>2</sup> breathability, the EQUES KINGSLAND Storm Rain Jacket is engineered for ultimate weather protection. Its advanced design ensures you stay dry during downpours while preventing overheating, even during high-intensity activities.
- // Taped Seams: Fully sealed seams provide enhanced waterproofing, keeping every drop of rain out.
- // Reflective Tone-in-Tone Piping: Subtle reflective piping enhances visibility during low-light conditions.
- // Reflective Logo Details: Sleek reflective accents add a modern, dynamic touch while improving visibility.
- // Open Yoke for Ventilation: Designed with an open yoke to maximize airflow and keep you cool during intense activities.
- // Velcro Hood Securement: Adjustable Velcro tabs keep the hood securely in place during movement or can detach it for added versatility.
- // Adjustable Drawstring Hem: A customizable drawstring hem offers a snug, windproof fit, providing added protection against harsh weather.

#### MATERIAL:100% HIGH-PERFORMANCE POLYESTER

The Ultimate Equestrian Rain Jacket

The EQUES KINGSLAND Storm Unisex Waterproof Rain Jacket is an essential addition to your wardrobe, perfect for riders who refuse to let the weather dictate their plans. Its cutting-edge waterproof technology, breathable fabric, and stylish design make it the ultimate choice for staying dry, comfortable, and polished in wet conditions. From stable chores to long rides in the rain, this jacket delivers reliable performance and timeless elegance for any equestrian adventure.