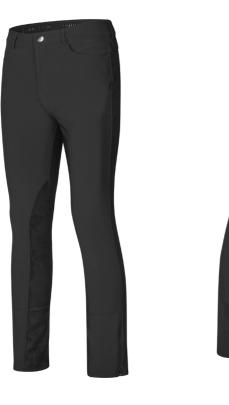

## **EQKL**FREJA LADIES JODPHUR BREECHES SUMMER

### Peerless Fashion and Function for Today's Equestrian

Redefine your riding experience with the EQUES KINGSLAND Freja Ladies Jodhpur Breeches, expertly crafted to deliver unparalleled comfort, functionality, and elegance. Perfectly suited for summer rides, these breeches are a must-have for equestrians who demand both style and performance.

## **KEY FEATURES**

- ${\it I\!I}$  Front and Back Pockets: Strategically placed pockets offer convenient storage for small essentials like keys or gloves.
- ${\it I\!I}$  Dedicated Phone Pocket: A specially designed pocket ensures your phone stays secure and within easy reach.
- H Foot Straps: Adjustable foot straps keep the breeches perfectly in place, enhancing comfort and preventing ride-up during movement.
- // Available in Two Lengths: Choose between regular and long lengths to achieve the perfect fit for your needs.
- *II* Full Grip Silicone with Logo Pattern: The innovative full grip silicone provides exceptional stability and control in the saddle, giving you the confidence to perform at your best.

### **SIZES**

SIZE: 34R-46R, 34L-46L

### MATERIAL: OUTSHELL: 81% NYLON, 19% ELASTANE

#### LINING: 80% POLYESTER, 20% ELASTANE

Where Functionality Meets Elegance

The EQUES KINGSLAND Ladies Jodhpur Breeches are thoughtfully designed for the modern equestrian who values style as much as practicality. Whether you're training, competing, or enjoying a relaxed ride, these breeches deliver unmatched comfort and support while elevating your look with their sleek, sophisticated design.