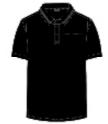

## **EQKL**ARI **MEN'S POLO SHIRT**

Step into the saddle with confidence and sophistication in the EQUES KINGSLAND Ari Men's Polo Shirt. Designed for riders who value both style and practicality, this polo combines classic elegance with modern functionality, making it the perfect choice for both riding and everyday wear.

// Innovative Stay-Fresh Technology: Featuring Polygiene Stays Fresh and Polygiene Odor Crunch technologies, the Ari Polo actively neutralizes odors, keeping you fresh and confident—whether you're training at the stable, running errands, or enjoying time with friends.

## Iconic Style for the Equestrian Gentleman

#### Versatile and Practical for Every Occasion

The EQUES KINGSLAND Ari Polo is designed not only to meet the demands of life in the stable but also to fit effortlessly into your everyday wardrobe. Whether layered under a jacket for a sharp look or worn solo for understated elegance, this polo is as versatile as it is stylish.

#### The Perfect All-Around Polo

With its refined style, premium materials, and ability to suit both riding and leisure, the EQUES KINGSLAND Ari Men's Polo Shirt is an essential addition to any man's wardrobe. For the modern equestrian or anyone seeking effortless sophistication, this polo delivers unmatched comfort and timeless appeal.