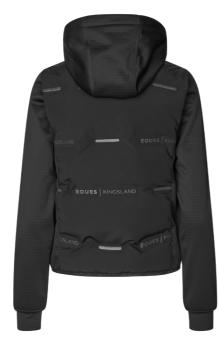

## EQKLSARA LADIES HYBRID RIDING JACKET

## Where Functionality Meets Luxury

Ride in warmth, style, and confidence with the EQUES KINGSLAND Sara Ladies Hybrid Riding Jacket, a perfect fusion of innovative design for the discerning equestrian.

### **KEY FEATURES**

- // 2-Way YKK Zipper: Enjoy adjustable ventilation and ease of movement, ideal for riding or daily wear.
- ${\it I\!I}$  Interior Chest Pocket: Securely store your essentials, like keys or a phone, with the discreet inner pocket.
- // Elastic Cuffs: Snug-fitting polyester jersey cuffs block out the chill and enhance comfort.
- // Softshell Panels: Flexible and breathable side and sleeve panels provide an unmatched range of motion.
- $\prime\prime\prime$  Padded Panels with Reflective Details: Stay warm and stylish with padded front and back panels adorned with a reflective logo pattern.

#### Performance and Elegance Combined

Engineered to meet the demands of active riders, the EQUES KINGSLAND Sara Ladies Hybrid Riding Jacket offers the ultimate blend of warmth, flexibility, and sophisticated design. Whether you're training, competing, or enjoying a casual ride, this jacket provides all the comfort, functionality, and style you need to perform your best.

#### Your Ultimate Riding Companion

From the sleek silhouette to the thoughtful features, every detail of this jacket has been designed with the modern equestrian in mind. The EQUES KINGSLAND Sara Ladies Hybrid Riding Jacket is not just a piece of clothing—it's an investment in performance, elegance, and enduring style.