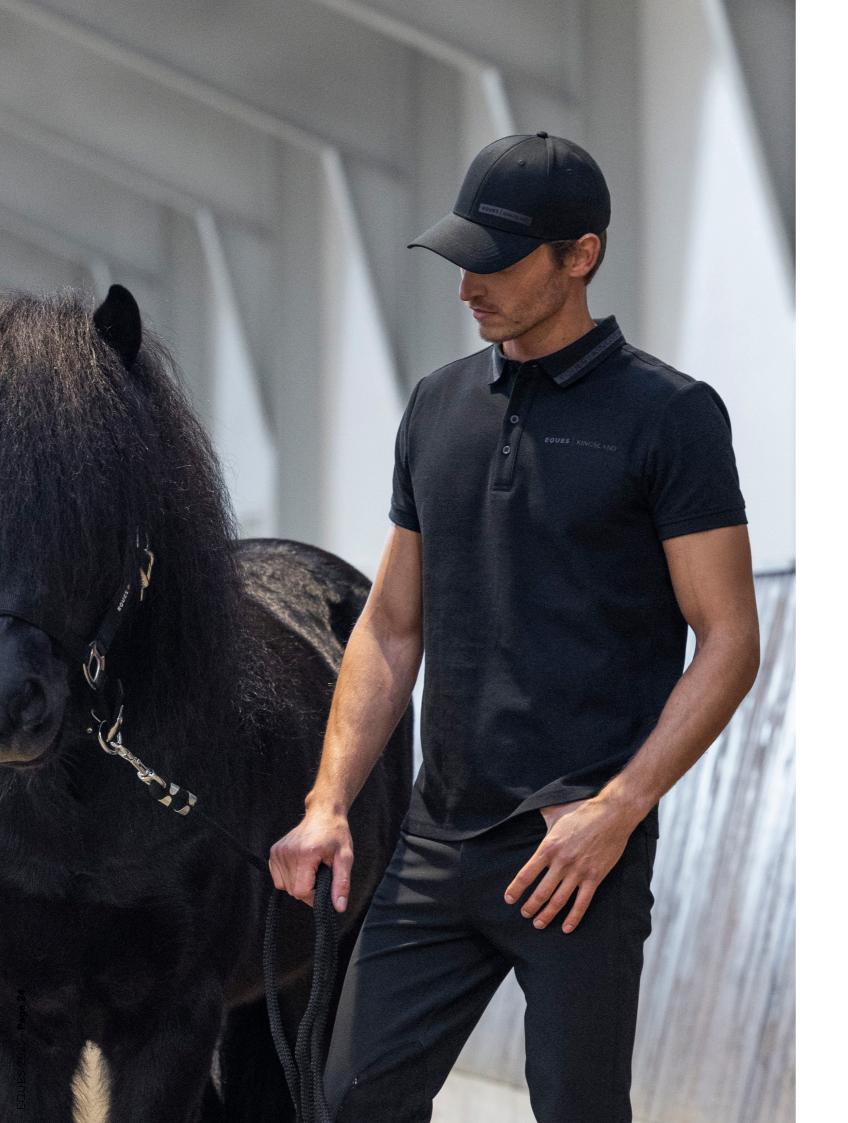

## **EQKL**ARI **MEN'S POLO SHIRT**

Step into the saddle with confidence and sophistication in the EQUES KINGSLAND Ari Men's Polo Shirt. Designed for riders who value both style and practicality, this polo combines classic elegance with modern functionality, making it the perfect choice for both riding and everyday wear.

// Innovative Stay-Fresh Technology: Featuring Polygiene Stays Fresh and Polygiene Odor Crunch technologies, the Ari Polo actively neutralizes odors, keeping you fresh and confident—whether you're training at the stable, running errands, or enjoying time with friends.

## Iconic Style for the Equestrian Gentleman

#### Versatile and Practical for Every Occasion

The EQUES KINGSLAND Ari Polo is designed not only to meet the demands of life in the stable but also to fit effortlessly into your everyday wardrobe. Whether layered under a jacket for a sharp look or worn solo for understated elegance, this polo is as versatile as it is stylish.

#### The Perfect All-Around Polo

With its refined style, premium materials, and ability to suit both riding and leisure, the EQUES KINGSLAND Ari Men's Polo Shirt is an essential addition to any man's wardrobe. For the modern equestrian or anyone seeking effortless sophistication, this polo delivers unmatched comfort and timeless appeal.