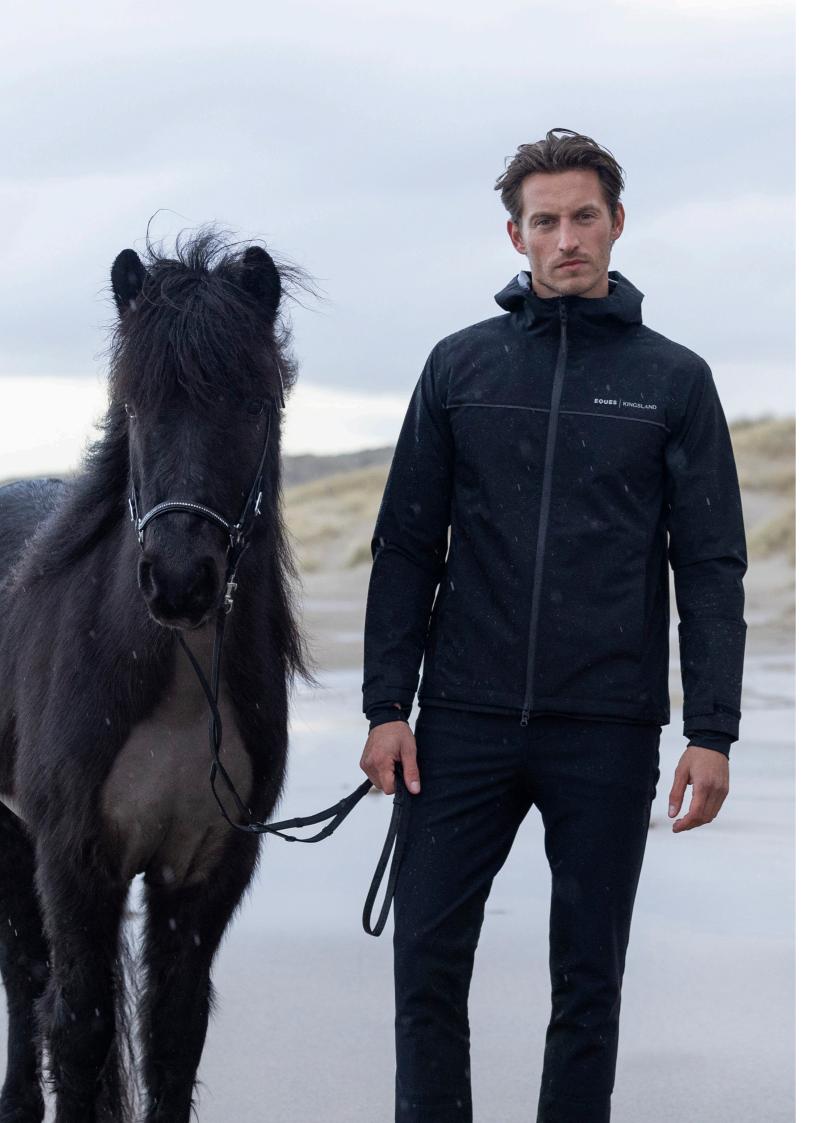

## EQKLSTORM **UNISEX WATERPROOF RAIN JACKET**

## **Exceptional Weather Protection with Everlasting Style**

Face the elements with confidence in the EQUES KINGSLAND Unisex Waterproof Rain Jacket, expertly crafted to deliver unmatched protection, comfort, and style. Designed for equestrian enthusiasts who demand performance in all conditions, this jacket ensures you stay dry and comfortable, rain or shine.

## **KEY FEATURES**

- // With a superior 10,000 mm waterproof rating and 10,000 g/ m<sup>2</sup> breathability, the EQUES KINGSLAND Storm Rain Jacket is engineered for ultimate weather protection. Its advanced design ensures you stay dry during downpours while preventing overheating, even during high-intensity activities.
- // Taped Seams: Fully sealed seams provide enhanced waterproofing, keeping every drop of rain out.
- // Reflective Tone-in-Tone Piping: Subtle reflective piping enhances visibility during low-light conditions.
- // Reflective Logo Details: Sleek reflective accents add a modern, dynamic touch while improving visibility.
- // Open Yoke for Ventilation: Designed with an open yoke to maximize airflow and keep you cool during intense activities.
- // Velcro Hood Securement: Adjustable Velcro tabs keep the hood securely in place during movement or can detach it for added versatility.
- // Adjustable Drawstring Hem: A customizable drawstring hem offers a snug, windproof fit, providing added protection against harsh weather.