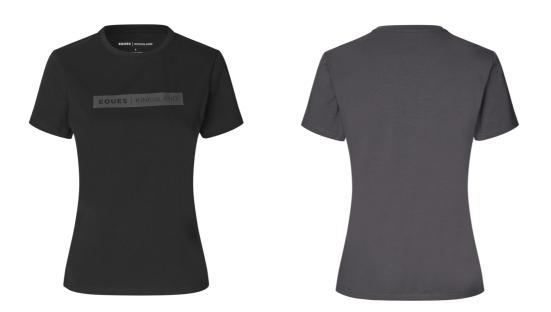

## **EQKL**FRIDA LADIES T-SHIRTS

## Comfort and Performance for the Style-Conscious Rider

Elevate your wardrobe with the chic and ultra-comfortable EQUES KINGSLAND Frida Ladies T-Shirts. Designed for the modern equestrian, these t-shirts combine elegance, practicality, and quality into a must-have wardrobe essential.

## **KEY FEATURES**

9

EQUES KINGSLAND 2025 - Page

- // Two Stunning T-Shirts in One Pack: This versatile 2-pack offers double the style. The timeless black t-shirt exudes classic sophistication, while the trendy grey magnet hue adds a touch of refined modernity to your everyday look. Both colors are effortlessly easy to pair with your riding gear or casual wardrobe, ensuring you always look polished and confident.
- // Advanced Freshness Technology: Equipped with Polygiene Odor Crunch and Polygiene Stays Fresh technology, these t-shirts keep you feeling fresh and odor-free all day long – even after strenuous activities. Say goodbye to unpleasant smells and hello to long-lasting freshness, no matter where your day takes you.
- // Reflective Logo: The sleek, reflective logo detail adds both a stylish and practical element and enhancing visibility during evening rides or outdoor adventures.
- // Flattering Fit and Durable Design: Featuring a classic, figure-enhancing cut, these t-shirts are tailored to flatter every body type while maintaining exceptional comfort. The durable cotton blend ensures long-lasting quality, even after countless washes, making these t-shirts a reliable favorite for years to come.

### SIZES

SIZE: XS-XXL

#### MATERIAL: 95% COTTEN, 5% ELASTANE

The EQUES KINGSLAND Ladies T-Shirt combines modern elegance with practical design. Made from a premium cotton blend, it offers unbeatable comfort, durability, and a flattering fit for all body types. Perfect for layering or wearing on its own, this versatile piece transitions effortlessly from stable to leisure. With timeless colors and advanced odor-control technology, it's a wardrobe essential for the stylish equestrian.