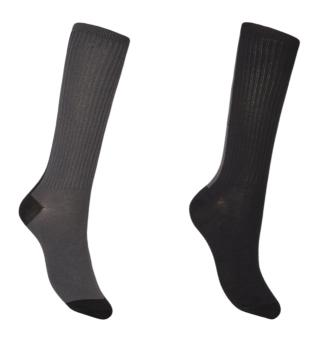

## EQKLMARTE MID LEG SOCKS 2-PACK

## Superior Comfort and Performance for the On-trend Rider

Experience the ultimate blend of comfort, performance, and style with the EQUES KINGSLAND Mid Leg Socks. Engineered for the active equestrian, these socks deliver unmatched functionality and elegance for every ride.

## **KEY FEATURES**

II Freshness Technologies: Polygiene Stays Fresh™: Neutralizes odors for long-lasting freshness. Polygiene Odor Crunch™: Breaks down odor particles, keeping your socks fresh from stable to leisure.

### SIZES

SIZE: 35/37, 38/40, 41/43, 44/46

MATERIAL: 77% COTTON, 21% NYLON, 2% ELASTANE

The mid-leg design provides optimal coverage and added support, while the advanced fabric blend ensures a snug, flexible fit that moves effortlessly with you. Whether you're in the saddle, at the stables, or out enjoying your day, these socks deliver exceptional performance, lasting comfort, and timeless style.

Upgrade your riding essentials with the EQUES KINGSLAND Marte Mid Leg Socks – where comfort meets innovation and style.

EQUES 2025 - Page 30

POLYGIENE ODOR CRUNCH™