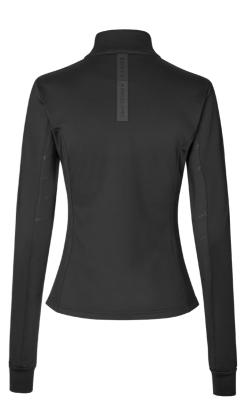

## EQKLSYLVIA LADIES FLEECE

## Effortless Warmth and Class for the Modern Equestrian

Upgrade your riding wardrobe with the EQUES KINGSLAND Sylvia Ladies Fleece—designed to deliver warmth, flexibility, and timeless elegance. Whether you're training, riding, or enjoying a relaxed day at the stables, this fleece jacket ensures you stay comfortable, stylish, and prepared for any occasion.

## **KEY FEATURES**

- // Convenient Thumbholes: Keep your hands warm and your sleeves securely in place with the cleverly designed thumbholes. This practical detail adds both functionality and comfort, making it ideal for layering on chilly days
- *II* 2-Way YKK Zipper: Enjoy adjustable ventilation and ease of movement, ideal for riding or daily wear.

#### MATERIAL: 94% POLYESTER AND 6% ELASTANE

Experience the perfect harmony of comfort, and timeless style with the EQUES KINGSLAND Sylvia Ladies Fleece. The thoughtfully designed full-zip front allows for effortless layering and quick adjustments, making it a practical and stylish choice for any occasion. Its flattering, tailored fit enhances your silhouette, while the luxuriously soft fabric wraps you in unparalleled comfort and coziness. Ideal for chilly summer mornings rides, busy days at the stables, or casual outings, this fleece jacket is the ultimate blend of sophistication, versatility, and functionality. Stay confidently chic, exceptionally warm, and endlessly comfortable with this must-have addition to your equestrian wardrobe.