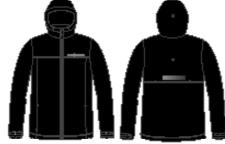

## EQKLSTORM **UNISEX WATERPROOF RAIN JACKET**

## **Exceptional Weather Protection with Everlasting Style**

Face the elements with confidence in the EQUES KINGSLAND Unisex Waterproof Rain Jacket, expertly crafted to deliver unmatched protection, comfort, and style. Designed for equestrian enthusiasts who demand performance in all conditions, this jacket ensures you stay dry and comfortable, rain or shine.

## **KEY FEATURES**

- // With a superior 10,000 mm waterproof rating and 10,000 g/ m<sup>2</sup> breathability, the EQUES KINGSLAND Storm Rain Jacket is engineered for ultimate weather protection. Its advanced design ensures you stay dry during downpours while preventing overheating, even during high-intensity activities.
- // Taped Seams: Fully sealed seams provide enhanced waterproofing, keeping every drop of rain out.
- // Reflective Tone-in-Tone Piping: Subtle reflective piping enhances visibility during low-light conditions.
- // Reflective Logo Details: Sleek reflective accents add a modern, dynamic touch while improving visibility.
- // Open Yoke for Ventilation: Designed with an open yoke to maximize airflow and keep you cool during intense activities.
- // Velcro Hood Securement: Adjustable Velcro tabs keep the hood securely in place during movement or can detach it for added versatility.
- // Adjustable Drawstring Hem: A customizable drawstring hem offers a snug, windproof fit, providing added protection against harsh weather.

#### MATERIAL:100% HIGH-PERFORMANCE POLYESTER

The Ultimate Equestrian Rain Jacket

The EQUES KINGSLAND Storm Unisex Waterproof Rain Jacket is an essential addition to your wardrobe, perfect for riders who refuse to let the weather dictate their plans. Its cutting-edge waterproof technology, breathable fabric, and stylish design make it the ultimate choice for staying dry, comfortable, and polished in wet conditions. From stable chores to long rides in the rain, this jacket delivers reliable performance and timeless elegance for any equestrian adventure.