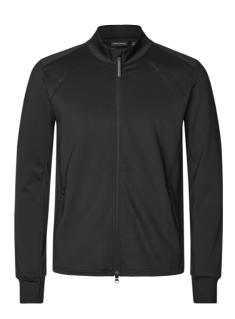

## Premium Comfort and Masculine Elegance

Boost your winter wardrobe with the EQUES KINGSLAND Magnus Men's Fleece, designed to deliver warmth, flexibility, and a refined equestrian aesthetic. Perfect for the modern rider, this fleece seamlessly combines practicality with sophistication, making it an essential addition to your cold-weather riding gear.

## **KEY FEATURES**

- ${\it I\!I}$  Convenient Thumbholes: Keep sleeves securely in place while adding extra warmth and coverage for your hands-perfect for layering in colder weather.
- // Distinctive Rubber Logo Details: Modern rubber logo accents provide a stylish and sophisticated edge to the classic fleece design.
- // Full-Zip Design: The full-zip front ensures easy layering and adjustable comfort, allowing you to adapt to changing temperatures with ease.
- // 2-Way YKK Zipper: Enjoy adjustable ventilation and ease of movement, ideal for riding or daily wear.

## **EQKL**MAGNUS **MEN'S FLEECE**

#### Versatility for Every Occasion

The EQUES KINGSLAND Magnus Men's Fleece is not just a functional piece for equestrian activities; it's also ideal for casual wear. Its durable yet flexible construction makes it perfect for layering during rides, outdoor activities, or simply enjoying a day at the stables. With its sleek design and premium materials, this fleece is built to keep you warm and stylish wherever you go.

#### The Perfect Blend of Functionality and Elegance

Designed for riders who demand the best in comfort and style, the Magnus Men's Fleece delivers a perfect balance of practicality and refinement. Whether worn for training sessions, competitions, or leisure, this fleece ensures you look polished and feel your best, no matter the occasion.