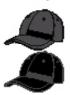

## EQKLNOR CAP

## Effortless Style and Everyday Comfort

Complete your equestrian look with the EQUES KINGSLAND Nor Cap, a perfect blend of practicality and contemporary design. Whether you're at the stables or enjoying a casual day out, this cap offers both functionality and a sleek, modern finish.

### **KEY FEATURES**

- II Rubber Print Detail: The centered rubber logo adds a bold, modern touch, highlighting the cap's premium branding and stylish aesthetic.
- // Adjustable Fit: Designed with an adjustable strap for a customizable fit, ensuring maximum comfort and versatility.

#### SIZE: ONE SIZE

#### MATERIAL: 100% COTTON

#### The Perfect Blend of Style and Functionality

The EQUES KINGSLAND Nor Cap is more than just headwear—it's a statement of style and practicality. Its breathable cotton material keeps you cool and comfortable, while the sleek design adds an edge of sophistication to your outfit. Ideal for wearing during sunny stable days, casual outings, or as part of your everyday wardrobe, this cap ensures you're always prepared and polished.

#### Elevate Your Everyday Look

With its classic yet contemporary design, the EQUES KINGSLAND Nor Cap is an essential accessory for anyone seeking timeless style and reliable comfort. Pair it with your equestrian gear or casual wear for a seamless look that transitions effortlessly from stable to street.