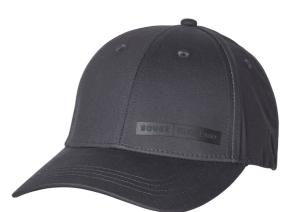

## EQKLNOR CAP

## Effortless Style and Everyday Comfort

Complete your equestrian look with the EQUES KINGSLAND Nor Cap, a perfect blend of practicality and contemporary design. Whether you're at the stables or enjoying a casual day out, this cap offers both functionality and a sleek, modern finish.

### **KEY FEATURES**

- II Rubber Print Detail: The centered rubber logo adds a bold, modern touch, highlighting the cap's premium branding and stylish aesthetic.
- // Adjustable Fit: Designed with an adjustable strap for a customizable fit, ensuring maximum comfort and versatility.

#### SIZE: ONE SIZE

#### MATERIAL: 100% COTTON

#### The Perfect Blend of Style and Functionality

The EQUES KINGSLAND Nor Cap is more than just headwear—it's a statement of style and practicality. Its breathable cotton material keeps you cool and comfortable, while the sleek design adds an edge of sophistication to your outfit. Ideal for wearing during sunny stable days, casual outings, or as part of your everyday wardrobe, this cap ensures you're always prepared and polished.

#### Elevate Your Everyday Look

With its classic yet contemporary design, the EQUES KINGSLAND Nor Cap is an essential accessory for anyone seeking timeless style and reliable comfort. Pair it with your equestrian gear or casual wear for a seamless look that transitions effortlessly from stable to street.