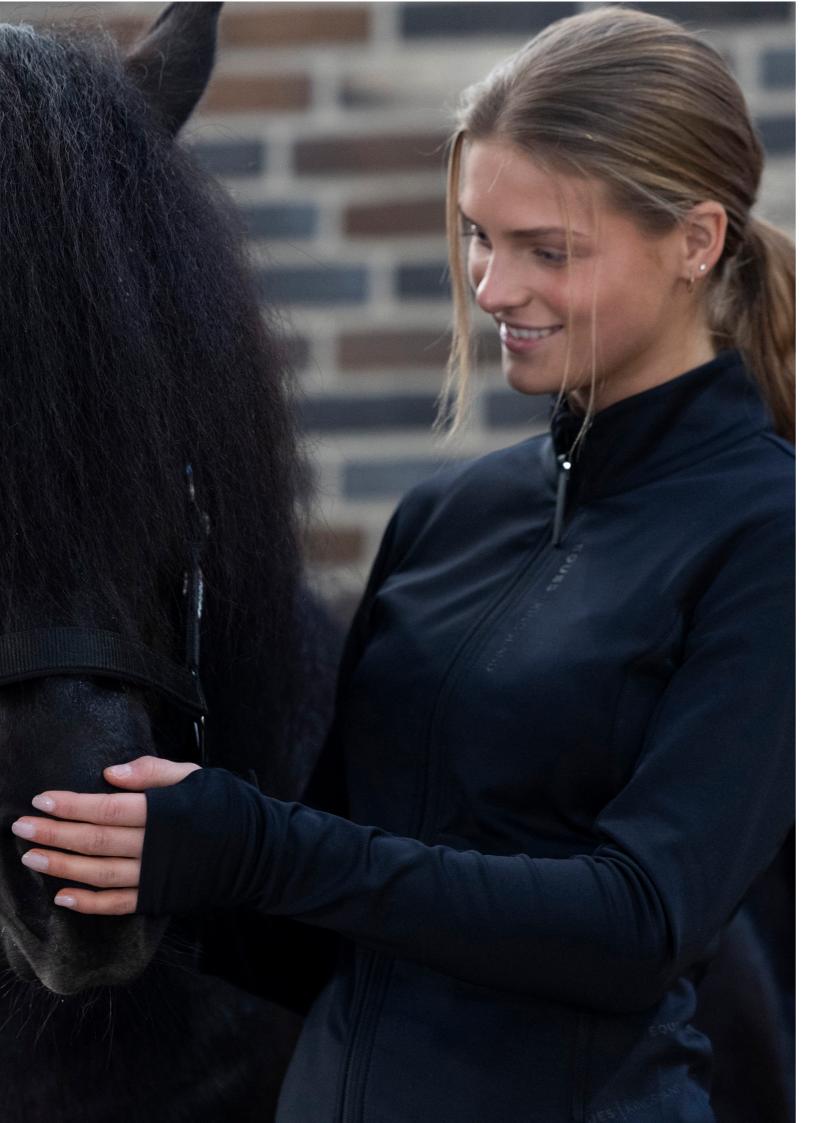

## EQKLSARA LADIES HYBRID RIDING JACKET

## Where Functionality Meets Luxury

Ride in warmth, style, and confidence with the EQUES KINGSLAND Sara Ladies Hybrid Riding Jacket, a perfect fusion of innovative design for the discerning equestrian.

### **KEY FEATURES**

- // 2-Way YKK Zipper: Enjoy adjustable ventilation and ease of movement, ideal for riding or daily wear.
- ${\it I\!I}$  Interior Chest Pocket: Securely store your essentials, like keys or a phone, with the discreet inner pocket.
- // Elastic Cuffs: Snug-fitting polyester jersey cuffs block out the chill and enhance comfort.
- // Softshell Panels: Flexible and breathable side and sleeve panels provide an unmatched range of motion.
- $\prime\prime\prime$  Padded Panels with Reflective Details: Stay warm and stylish with padded front and back panels adorned with a reflective logo pattern.

#### Performance and Elegance Combined

Engineered to meet the demands of active riders, the EQUES KINGSLAND Sara Ladies Hybrid Riding Jacket offers the ultimate blend of warmth, flexibility, and sophisticated design. Whether you're training, competing, or enjoying a casual ride, this jacket provides all the comfort, functionality, and style you need to perform your best.

#### Your Ultimate Riding Companion

From the sleek silhouette to the thoughtful features, every detail of this jacket has been designed with the modern equestrian in mind. The EQUES KINGSLAND Sara Ladies Hybrid Riding Jacket is not just a piece of clothing—it's an investment in performance, elegance, and enduring style.