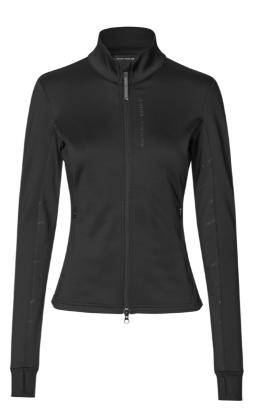

## EQKLSYLVIA LADIES FLEECE

## Effortless Warmth and Class for the Modern Equestrian

Upgrade your riding wardrobe with the EQUES KINGSLAND Sylvia Ladies Fleece—designed to deliver warmth, flexibility, and timeless elegance. Whether you're training, riding, or enjoying a relaxed day at the stables, this fleece jacket ensures you stay comfortable, stylish, and prepared for any occasion.

## **KEY FEATURES**

- // Convenient Thumbholes: Keep your hands warm and your sleeves securely in place with the cleverly designed thumbholes. This practical detail adds both functionality and comfort, making it ideal for layering on chilly days
- *II* 2-Way YKK Zipper: Enjoy adjustable ventilation and ease of movement, ideal for riding or daily wear.

#### MATERIAL: 94% POLYESTER AND 6% ELASTANE

Experience the perfect harmony of comfort, and timeless style with the EQUES KINGSLAND Sylvia Ladies Fleece. The thoughtfully designed full-zip front allows for effortless layering and quick adjustments, making it a practical and stylish choice for any occasion. Its flattering, tailored fit enhances your silhouette, while the luxuriously soft fabric wraps you in unparalleled comfort and coziness. Ideal for chilly summer mornings rides, busy days at the stables, or casual outings, this fleece jacket is the ultimate blend of sophistication, versatility, and functionality. Stay confidently chic, exceptionally warm, and endlessly comfortable with this must-have addition to your equestrian wardrobe.