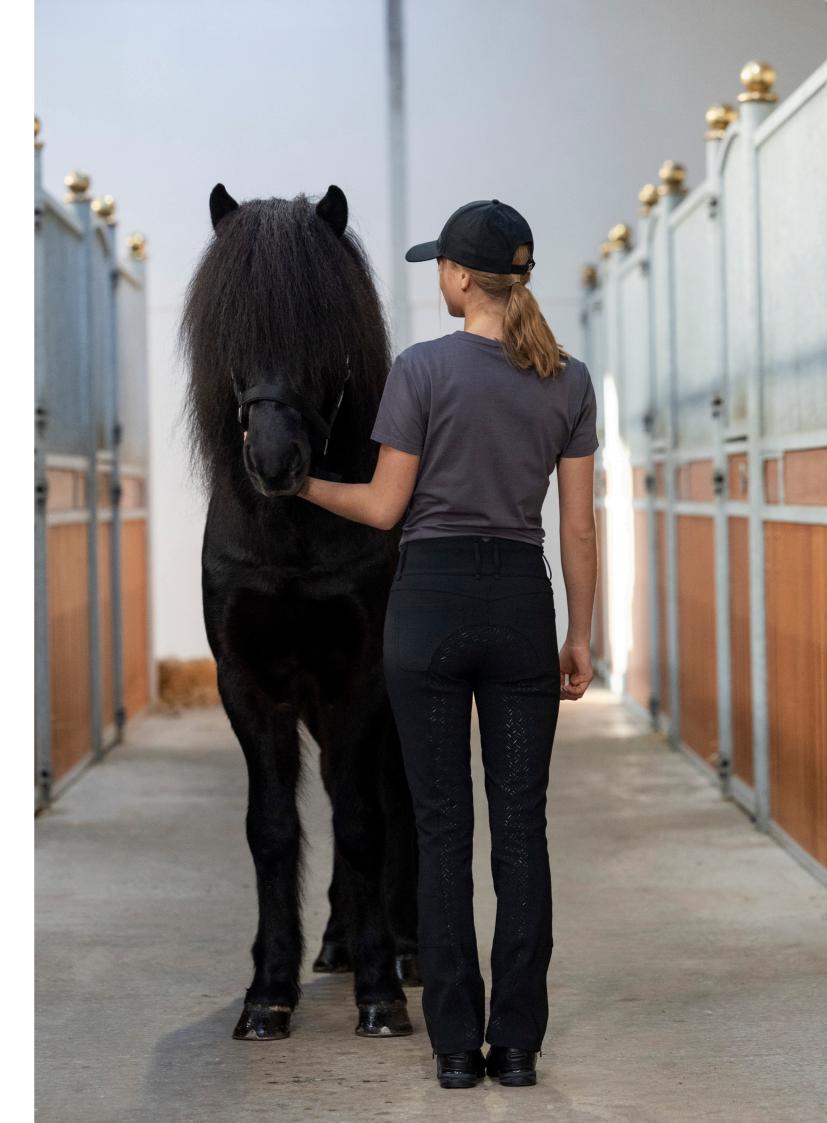

## **EQKL**FREJA LADIES JODPHUR BREECHES SUMMER

### Peerless Fashion and Function for Today's Equestrian

Redefine your riding experience with the EQUES KINGSLAND Freja Ladies Jodhpur Breeches, expertly crafted to deliver unparalleled comfort, functionality, and elegance. Perfectly suited for summer rides, these breeches are a must-have for equestrians who demand both style and performance.

## **KEY FEATURES**

- ${\it I\!I}$  Front and Back Pockets: Strategically placed pockets offer convenient storage for small essentials like keys or gloves.
- ${\it I\!I}$  Dedicated Phone Pocket: A specially designed pocket ensures your phone stays secure and within easy reach.
- H Foot Straps: Adjustable foot straps keep the breeches perfectly in place, enhancing comfort and preventing ride-up during movement.
- // Available in Two Lengths: Choose between regular and long lengths to achieve the perfect fit for your needs.
- *II* Full Grip Silicone with Logo Pattern: The innovative full grip silicone provides exceptional stability and control in the saddle, giving you the confidence to perform at your best.

### **SIZES**

SIZE: 34R-46R, 34L-46L

### MATERIAL: OUTSHELL: 81% NYLON, 19% ELASTANE

#### LINING: 80% POLYESTER, 20% ELASTANE

Where Functionality Meets Elegance

The EQUES KINGSLAND Ladies Jodhpur Breeches are thoughtfully designed for the modern equestrian who values style as much as practicality. Whether you're training, competing, or enjoying a relaxed ride, these breeches deliver unmatched comfort and support while elevating your look with their sleek, sophisticated design.