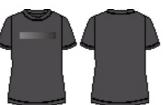

## **EQKL**FRIDA LADIES T-SHIRTS

## Comfort and Performance for the Style-Conscious Rider

Elevate your wardrobe with the chic and ultra-comfortable EQUES KINGSLAND Frida Ladies T-Shirts. Designed for the modern equestrian, these t-shirts combine elegance, practicality, and quality into a must-have wardrobe essential.

## **KEY FEATURES**

9

EQUES KINGSLAND 2025 - Page

- // Two Stunning T-Shirts in One Pack: This versatile 2-pack offers double the style. The timeless black t-shirt exudes classic sophistication, while the trendy grey magnet hue adds a touch of refined modernity to your everyday look. Both colors are effortlessly easy to pair with your riding gear or casual wardrobe, ensuring you always look polished and confident.
- // Advanced Freshness Technology: Equipped with Polygiene Odor Crunch and Polygiene Stays Fresh technology, these t-shirts keep you feeling fresh and odor-free all day long – even after strenuous activities. Say goodbye to unpleasant smells and hello to long-lasting freshness, no matter where your day takes you.
- // Reflective Logo: The sleek, reflective logo detail adds both a stylish and practical element and enhancing visibility during evening rides or outdoor adventures.
- // Flattering Fit and Durable Design: Featuring a classic, figure-enhancing cut, these t-shirts are tailored to flatter every body type while maintaining exceptional comfort. The durable cotton blend ensures long-lasting quality, even after countless washes, making these t-shirts a reliable favorite for years to come.

#### MATERIAL: 95% COTTEN, 5% ELASTANE

The EQUES KINGSLAND Ladies T-Shirt combines modern elegance with practical design. Made from a premium cotton blend, it offers unbeatable comfort, durability, and a flattering fit for all body types. Perfect for layering or wearing on its own, this versatile piece transitions effortlessly from stable to leisure. With timeless colors and advanced odor-control technology, it's a wardrobe essential for the stylish equestrian.