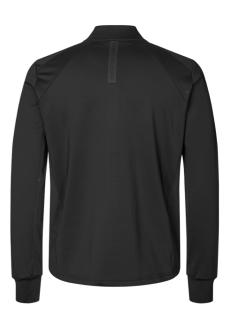

## **EQKL**ARI **MEN'S POLO SHIRT**

Step into the saddle with confidence and sophistication in the EQUES KINGSLAND Ari Men's Polo Shirt. Designed for riders who value both style and practicality, this polo combines classic elegance with modern functionality, making it the perfect choice for both riding and everyday wear.

// Innovative Stay-Fresh Technology: Featuring Polygiene Stays Fresh and Polygiene Odor Crunch technologies, the Ari Polo actively neutralizes odors, keeping you fresh and confident—whether you're training at the stable, running errands, or enjoying time with friends.

## Iconic Style for the Equestrian Gentleman

#### Versatile and Practical for Every Occasion

The EQUES KINGSLAND Ari Polo is designed not only to meet the demands of life in the stable but also to fit effortlessly into your everyday wardrobe. Whether layered under a jacket for a sharp look or worn solo for understated elegance, this polo is as versatile as it is stylish.

#### The Perfect All-Around Polo

With its refined style, premium materials, and ability to suit both riding and leisure, the EQUES KINGSLAND Ari Men's Polo Shirt is an essential addition to any man's wardrobe. For the modern equestrian or anyone seeking effortless sophistication, this polo delivers unmatched comfort and timeless appeal.