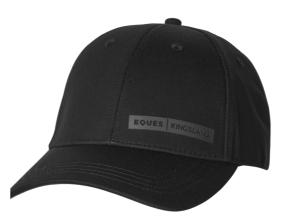

## EQKLNOR CAP

## Effortless Style and Everyday Comfort

Complete your equestrian look with the EQUES KINGSLAND Nor Cap, a perfect blend of practicality and contemporary design. Whether you're at the stables or enjoying a casual day out, this cap offers both functionality and a sleek, modern finish.

### **KEY FEATURES**

- II Rubber Print Detail: The centered rubber logo adds a bold, modern touch, highlighting the cap's premium branding and stylish aesthetic.
- // Adjustable Fit: Designed with an adjustable strap for a customizable fit, ensuring maximum comfort and versatility.

#### SIZE: ONE SIZE

#### MATERIAL: 100% COTTON

#### The Perfect Blend of Style and Functionality

The EQUES KINGSLAND Nor Cap is more than just headwear—it's a statement of style and practicality. Its breathable cotton material keeps you cool and comfortable, while the sleek design adds an edge of sophistication to your outfit. Ideal for wearing during sunny stable days, casual outings, or as part of your everyday wardrobe, this cap ensures you're always prepared and polished.

#### Elevate Your Everyday Look

With its classic yet contemporary design, the EQUES KINGSLAND Nor Cap is an essential accessory for anyone seeking timeless style and reliable comfort. Pair it with your equestrian gear or casual wear for a seamless look that transitions effortlessly from stable to street.