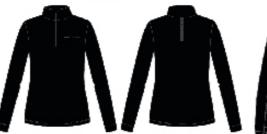

## EQKLSYLVIA LADIES FLEECE

## Effortless Warmth and Class for the Modern Equestrian

Upgrade your riding wardrobe with the EQUES KINGSLAND Sylvia Ladies Fleece—designed to deliver warmth, flexibility, and timeless elegance. Whether you're training, riding, or enjoying a relaxed day at the stables, this fleece jacket ensures you stay comfortable, stylish, and prepared for any occasion.

## **KEY FEATURES**

- // Convenient Thumbholes: Keep your hands warm and your sleeves securely in place with the cleverly designed thumbholes. This practical detail adds both functionality and comfort, making it ideal for layering on chilly days
- *II* 2-Way YKK Zipper: Enjoy adjustable ventilation and ease of movement, ideal for riding or daily wear.

#### MATERIAL: 94% POLYESTER AND 6% ELASTANE

Experience the perfect harmony of comfort, and timeless style with the EQUES KINGSLAND Sylvia Ladies Fleece. The thoughtfully designed full-zip front allows for effortless layering and quick adjustments, making it a practical and stylish choice for any occasion. Its flattering, tailored fit enhances your silhouette, while the luxuriously soft fabric wraps you in unparalleled comfort and coziness. Ideal for chilly summer mornings rides, busy days at the stables, or casual outings, this fleece jacket is the ultimate blend of sophistication, versatility, and functionality. Stay confidently chic, exceptionally warm, and endlessly comfortable with this must-have addition to your equestrian wardrobe.