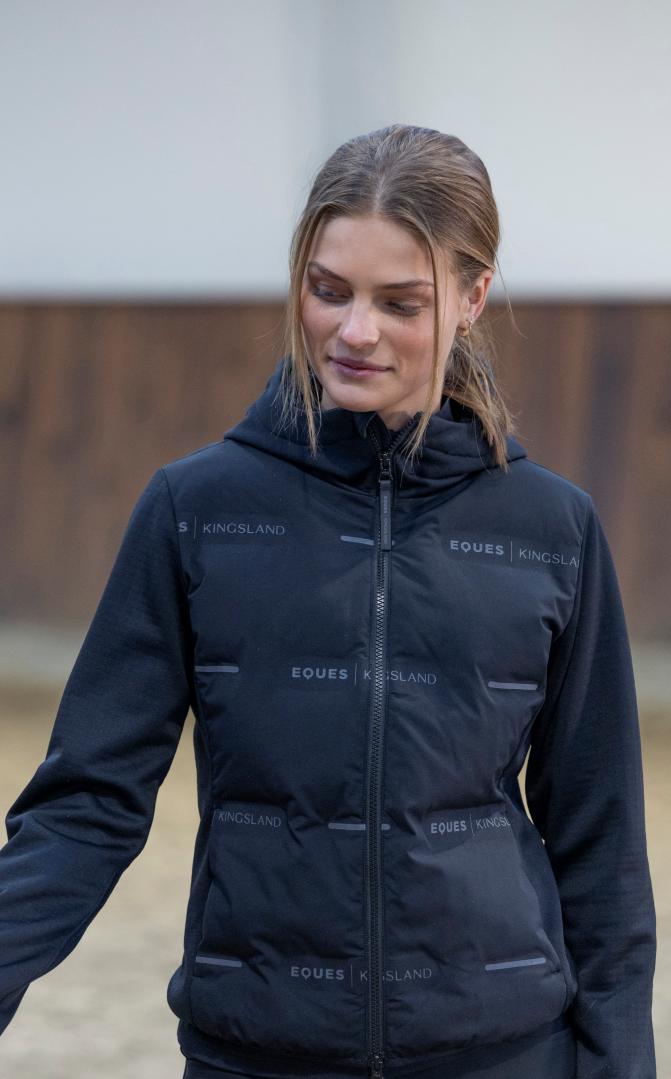

## EQKLSARA LADIES HYBRID RIDING JACKET

## Where Functionality Meets Luxury

Ride in warmth, style, and confidence with the EQUES KINGSLAND Sara Ladies Hybrid Riding Jacket, a perfect fusion of innovative design for the discerning equestrian.

### **KEY FEATURES**

- // 2-Way YKK Zipper: Enjoy adjustable ventilation and ease of movement, ideal for riding or daily wear.
- ${\it I\!I}$  Interior Chest Pocket: Securely store your essentials, like keys or a phone, with the discreet inner pocket.
- // Elastic Cuffs: Snug-fitting polyester jersey cuffs block out the chill and enhance comfort.
- // Softshell Panels: Flexible and breathable side and sleeve panels provide an unmatched range of motion.
- $\prime\prime\prime$  Padded Panels with Reflective Details: Stay warm and stylish with padded front and back panels adorned with a reflective logo pattern.