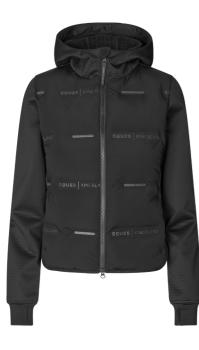

## EQKLSARA LADIES HYBRID RIDING JACKET

## Where Functionality Meets Luxury

Ride in warmth, style, and confidence with the EQUES KINGSLAND Sara Ladies Hybrid Riding Jacket, a perfect fusion of innovative design for the discerning equestrian.

### **KEY FEATURES**

- // 2-Way YKK Zipper: Enjoy adjustable ventilation and ease of movement, ideal for riding or daily wear.
- ${\it I\!I}$  Interior Chest Pocket: Securely store your essentials, like keys or a phone, with the discreet inner pocket.
- // Elastic Cuffs: Snug-fitting polyester jersey cuffs block out the chill and enhance comfort.
- // Softshell Panels: Flexible and breathable side and sleeve panels provide an unmatched range of motion.
- $\prime\prime\prime$  Padded Panels with Reflective Details: Stay warm and stylish with padded front and back panels adorned with a reflective logo pattern.

#### Performance and Elegance Combined

Engineered to meet the demands of active riders, the EQUES KINGSLAND Sara Ladies Hybrid Riding Jacket offers the ultimate blend of warmth, flexibility, and sophisticated design. Whether you're training, competing, or enjoying a casual ride, this jacket provides all the comfort, functionality, and style you need to perform your best.

#### Your Ultimate Riding Companion

From the sleek silhouette to the thoughtful features, every detail of this jacket has been designed with the modern equestrian in mind. The EQUES KINGSLAND Sara Ladies Hybrid Riding Jacket is not just a piece of clothing—it's an investment in performance, elegance, and enduring style.