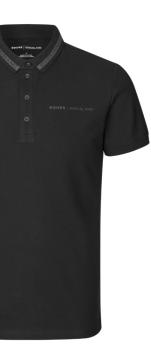

## **EQKL**ARI **MEN'S POLO SHIRT**

Step into the saddle with confidence and sophistication in the EQUES KINGSLAND Ari Men's Polo Shirt. Designed for riders who value both style and practicality, this polo combines classic elegance with modern functionality, making it the perfect choice for both riding and everyday wear.

// Innovative Stay-Fresh Technology: Featuring Polygiene Stays Fresh and Polygiene Odor Crunch technologies, the Ari Polo actively neutralizes odors, keeping you fresh and confident—whether you're training at the stable, running errands, or enjoying time with friends.

## Iconic Style for the Equestrian Gentleman

#### Versatile and Practical for Every Occasion

The EQUES KINGSLAND Ari Polo is designed not only to meet the demands of life in the stable but also to fit effortlessly into your everyday wardrobe. Whether layered under a jacket for a sharp look or worn solo for understated elegance, this polo is as versatile as it is stylish.

#### The Perfect All-Around Polo

With its refined style, premium materials, and ability to suit both riding and leisure, the EQUES KINGSLAND Ari Men's Polo Shirt is an essential addition to any man's wardrobe. For the modern equestrian or anyone seeking effortless sophistication, this polo delivers unmatched comfort and timeless appeal.