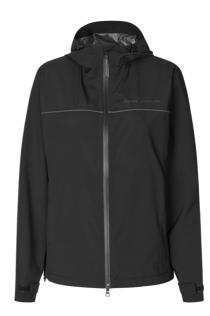

## EQKLSTORM **UNISEX WATERPROOF RAIN JACKET**

## **Exceptional Weather Protection with Everlasting Style**

Face the elements with confidence in the EQUES KINGSLAND Unisex Waterproof Rain Jacket, expertly crafted to deliver unmatched protection, comfort, and style. Designed for equestrian enthusiasts who demand performance in all conditions, this jacket ensures you stay dry and comfortable, rain or shine.

## **KEY FEATURES**

- // With a superior 10,000 mm waterproof rating and 10,000 g/ m<sup>2</sup> breathability, the EQUES KINGSLAND Storm Rain Jacket is engineered for ultimate weather protection. Its advanced design ensures you stay dry during downpours while preventing overheating, even during high-intensity activities.
- // Taped Seams: Fully sealed seams provide enhanced waterproofing, keeping every drop of rain out.
- // Reflective Tone-in-Tone Piping: Subtle reflective piping enhances visibility during low-light conditions.
- // Reflective Logo Details: Sleek reflective accents add a modern, dynamic touch while improving visibility.
- // Open Yoke for Ventilation: Designed with an open yoke to maximize airflow and keep you cool during intense activities.
- // Velcro Hood Securement: Adjustable Velcro tabs keep the hood securely in place during movement or can detach it for added versatility.
- // Adjustable Drawstring Hem: A customizable drawstring hem offers a snug, windproof fit, providing added protection against harsh weather.